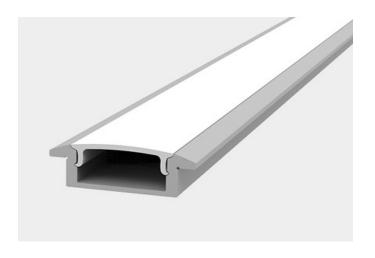

## XT2908

**\-**TRUSION

The XT2908 extrusion has been designed to be recessed into surfaces.

All X-Trusion Profiles can be used as independent lighting sources for practical projects, or to complement lighting designs.

We offer any length of Extrusion between 0.5M and 3M meaning that custom lengths between these sizes are fully achievable.

**Extrusion Colour Options:** 

lver

Installation Options:

| Accessories   | Material        | Size (mm)  | Colour                                    |
|---------------|-----------------|------------|-------------------------------------------|
| Cover         | Polycarbonate   | 18 x 4.5   | Diffused/Transparent/Opal                 |
| End Cap       | Polycarbonate   | 29.6 x 9.3 | Grey/White/Silver, With hole/Without hole |
| Mounting Clip | Stainless Steel | -          | Stainless Steel                           |