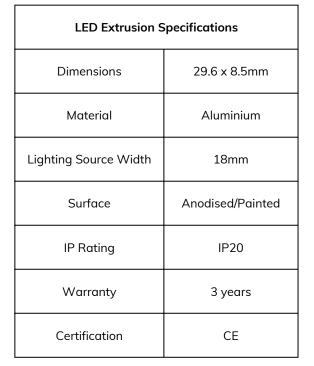

## XT2908

**\-**TRUSION

The XT2908 extrusion has been designed to be recessed into surfaces.

All X-Trusion Profiles can be used as independent lighting sources for practical projects, or to complement lighting designs.