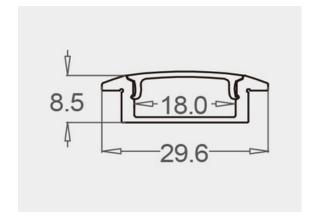

## XT2908

**\-**TRUSION

The XT2908 extrusion has been designed to be recessed into surfaces.

All X-Trusion Profiles can be used as independent lighting sources for practical projects, or to complement lighting designs.