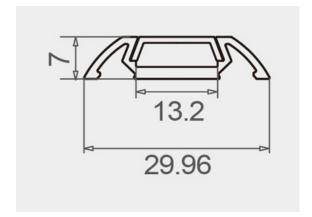

We offer any length of Extrusion between 0.5M and 3M meaning that custom lengths between these sizes are fully achievable.

**Extrusion Colour Options:** 

Installation Options:

| LED Extrusion Specifications |                  |  |
|------------------------------|------------------|--|
| Dimensions                   | 29.96 x 7mm      |  |
| Material Aluminium           |                  |  |
| Lighting Source Width        | 13mm             |  |
| Surface                      | Anodised/Painted |  |
| IP Rating                    | IP20             |  |
| Warranty                     | 3 years          |  |
| Certification                | CE               |  |