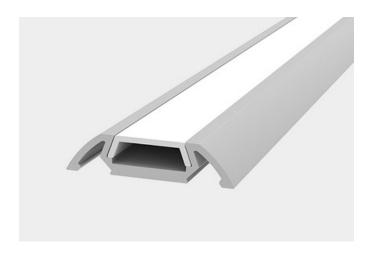

## XT3006

The XT3006 extrusion has been designed to for wall mounted installation.

All X-Trusion Profiles can be used as independent lighting sources for practical projects, or to complement lighting designs.

We offer any length of Extrusion between 0.5M and 3M meaning that custom lengths between these sizes are fully achievable.

**Extrusion Colour Options:** 

Installation Options:

| LED Extrusion Specifications |                  |  |
|------------------------------|------------------|--|
| Dimensions                   | 29.96 x 7mm      |  |
| Material Aluminium           |                  |  |
| Lighting Source Width        | 13mm             |  |
| Surface                      | Anodised/Painted |  |
| IP Rating                    | IP20             |  |
| Warranty                     | 3 years          |  |
| Certification                | CE               |  |