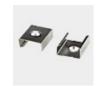

| Accessories   | Material        | Size (mm)       | Colour                                    |
|---------------|-----------------|-----------------|-------------------------------------------|
| Cover         | Polycarbonate   | 13.2 x 4        | Diffused/Transparent/Opal                 |
| End Cap       | Polycarbonate   | 30 x 7          | Grey/White/Silver, With hole/Without hole |
| Mounting Clip | Stainless Steel | 20 x 16.5 x 8.6 | Stainless Steel                           |