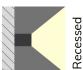

## XT3010

The XT3010 extrusion has been designed to be recessed into surfaces.

All X-Trusion Profiles can be used as independent lighting sources for practical projects, or to complement lighting designs.