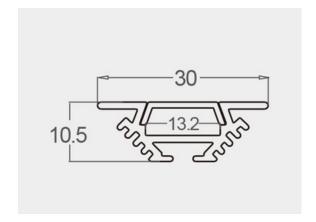

We offer any length of Extrusion between 0.5M and 3M meaning that custom lengths between these sizes are fully achievable.

**Extrusion Colour Options:** 

ilver

Installation Options:

| LED Extrusion Specifications |                  |  |
|------------------------------|------------------|--|
| Dimensions                   | 30 x 10.5mm      |  |
| Material                     | Aluminium        |  |
| Lighting Source Width        | 13mm             |  |
| Surface                      | Anodised/Painted |  |
| IP Rating                    | IP20             |  |
| Warranty                     | 3 years          |  |
| Certification                | CE               |  |