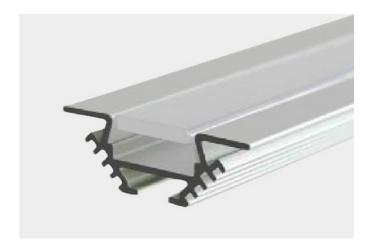

## XT3010

The XT3010 extrusion has been designed to be recessed into surfaces.

All X-Trusion Profiles can be used as independent lighting sources for practical projects, or to complement lighting designs.

We offer any length of Extrusion between 0.5M and 3M meaning that custom lengths between these sizes are fully achievable.

**Extrusion Colour Options:** 

ilver

Installation Options:

| LED Extrusion Specifications |                  |  |
|------------------------------|------------------|--|
| Dimensions                   | 30 x 10.5mm      |  |
| Material                     | Aluminium        |  |
| Lighting Source Width        | 13mm             |  |
| Surface                      | Anodised/Painted |  |
| IP Rating                    | IP20             |  |
| Warranty                     | 3 years          |  |
| Certification                | CE               |  |