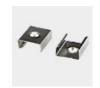

| Accessories   | Material        | Size (mm)       | Colour                                    |
|---------------|-----------------|-----------------|-------------------------------------------|
| Cover         | Polycarbonate   | 13.2 x 4        | Diffused/Transparent/Opal                 |
| End Cap       | Polycarbonate   | 30.1 x 10 x 5.7 | Grey/White/Silver, With hole/Without hole |
| Mounting Clip | Stainless Steel | 20 x 16.5 x 8.6 | Stainless Steel                           |