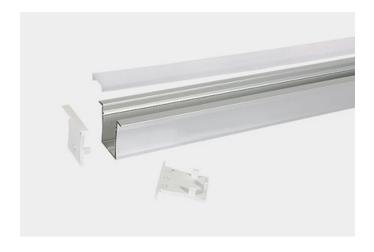

## XT3020

The XT3020 extrusion has been designed to be recessed into surfaces.

All X-Trusion Profiles can be used as independent lighting sources for practical projects, or to complement lighting designs.

We offer any length of Extrusion between 0.5M and 3M meaning that custom lengths between these sizes are fully achievable.

**Extrusion Colour Options:** 

ilver

Installation Options:

| LED Extrusion Specifications |                  |  |
|------------------------------|------------------|--|
| Dimensions                   | 34.2 x 28mm      |  |
| Material Aluminium           |                  |  |
| Lighting Source Width        | 19mm             |  |
| Surface                      | Anodised/Painted |  |
| IP Rating                    | IP20             |  |
| Warranty                     | 3 years          |  |
| Certification                | CE               |  |

| Accessories   | Material        | Size (mm)     | Colour                                    |
|---------------|-----------------|---------------|-------------------------------------------|
| Cover         | Polycarbonate   | 19.2 x 5.5    | Diffused/Transparent/Opal                 |
| End Cap       | Polycarbonate   | 34.2 x 28 x 2 | Grey/White/Silver, With hole/Without hole |
| Mounting Clip | Stainless Steel | -             | Stainless Steel                           |