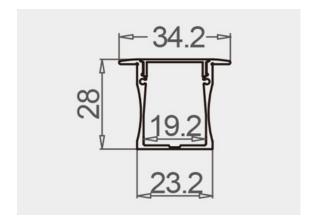

We offer any length of Extrusion between 0.5M and 3M meaning that custom lengths between these sizes are fully achievable.

**Extrusion Colour Options:** 

ilver

Installation Options:

| LED Extrusion Specifications |                  |  |
|------------------------------|------------------|--|
| Dimensions                   | 34.2 x 28mm      |  |
| Material Aluminium           |                  |  |
| Lighting Source Width        | 19mm             |  |
| Surface                      | Anodised/Painted |  |
| IP Rating                    | IP20             |  |
| Warranty                     | 3 years          |  |
| Certification                | CE               |  |