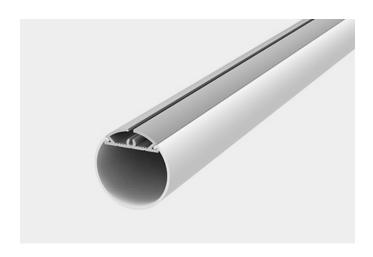

## XT3030

**\-**TRUSION

The XT3030 extrusion has been designed for hanging installation.

All X-Trusion Profiles can be used as independent lighting sources for practical projects, or to complement lighting designs.