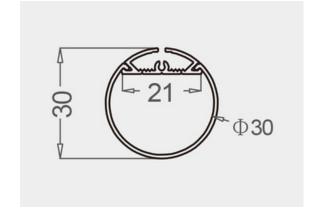

## XT3030

**\-**TRUSION

The XT3030 extrusion has been designed for hanging installation.

All X-Trusion Profiles can be used as independent lighting sources for practical projects, or to complement lighting designs.

We offer any length of Extrusion between 0.5M and 3M meaning that custom lengths between these sizes are fully achievable.

**Extrusion Colour Options:** 

2

ilver

**Installation Options:** 

| Accessories     | Material        | Size (mm) | Colour                                    |
|-----------------|-----------------|-----------|-------------------------------------------|
| Cover           | Polycarbonate   | 30 x 26   | Diffused/Transparent/Opal                 |
| End Cap         | Polycarbonate   | 30 x 30   | Grey/White/Silver, With hole/Without hole |
| Suspension Wire | Stainless Steel | -         | Stainless Steel                           |