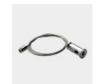

We offer any length of Extrusion between 0.5M and 3M meaning that custom lengths between these sizes are fully achievable.

**Extrusion Colour Options:** 

2

ilver

**Installation Options:** 

| Accessories     | Material        | Size (mm) | Colour                                    |
|-----------------|-----------------|-----------|-------------------------------------------|
| Cover           | Polycarbonate   | 30 x 26   | Diffused/Transparent/Opal                 |
| End Cap         | Polycarbonate   | 30 x 30   | Grey/White/Silver, With hole/Without hole |
| Suspension Wire | Stainless Steel | -         | Stainless Steel                           |