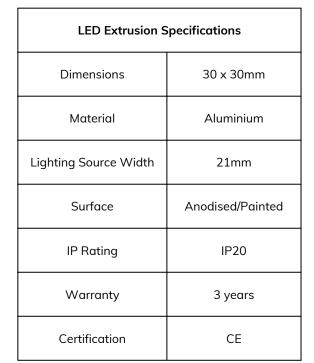

We offer any length of Extrusion between 0.5M and 3M meaning that custom lengths between these sizes are fully achievable.

**Extrusion Colour Options:** 

2

ilver

**Installation Options:** 

| Accessories     | Material        | Size (mm) | Colour                                    |
|-----------------|-----------------|-----------|-------------------------------------------|
| Cover           | Polycarbonate   | 30 x 26   | Diffused/Transparent/Opal                 |
| End Cap         | Polycarbonate   | 30 x 30   | Grey/White/Silver, With hole/Without hole |
| Suspension Wire | Stainless Steel | -         | Stainless Steel                           |