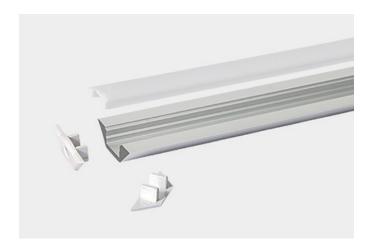

## XT3109

The XT3109 extrusion has been designed to be recessed into surfaces.

All X-Trusion Profiles can be used as independent lighting sources for practical projects, or to complement lighting designs.

We offer any length of Extrusion between 0.5M and 3M meaning that custom lengths between these sizes are fully achievable.

**Extrusion Colour Options:** 

ilver

Installation Options:

| LED Extrusion Specifications |                  |  |
|------------------------------|------------------|--|
| Dimensions                   | 30.2 x 9.8mm     |  |
| Material                     | Aluminium        |  |
| Lighting Source Width        | 12mm             |  |
| Surface                      | Anodised/Painted |  |
| IP Rating                    | IP20             |  |
| Warranty                     | 3 years          |  |
| Certification                | CE               |  |

| Accessories     | Material        | Size (mm)   | Colour                                    |
|-----------------|-----------------|-------------|-------------------------------------------|
| Cover           | Polycarbonate   | 14.8 x 5.2  | Diffused/Transparent/Opal                 |
| End Cap         | Polycarbonate   | 30.2 x 10.2 | Grey/White/Silver, With hole/Without hole |
| Suspension Wire | Stainless Steel | -           | Stainless Steel                           |