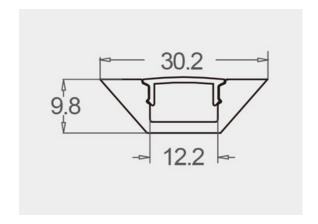

We offer any length of Extrusion between 0.5M and 3M meaning that custom lengths between these sizes are fully achievable.

**Extrusion Colour Options:** 

ilver

Installation Options:

| LED Extrusion Specifications |                  |  |
|------------------------------|------------------|--|
| Dimensions                   | 30.2 x 9.8mm     |  |
| Material                     | Aluminium        |  |
| Lighting Source Width        | 12mm             |  |
| Surface                      | Anodised/Painted |  |
| IP Rating                    | IP20             |  |
| Warranty                     | 3 years          |  |
| Certification                | CE               |  |