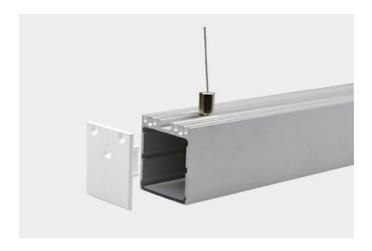

## XT3735

The XT3735 extrusion has been designed for hanging installation.

All X-Trusion Profiles can be used as independent lighting sources for practical projects, or to complement lighting designs.

We offer any length of Extrusion between 0.5M and 3M meaning that custom lengths between these sizes are fully achievable.

**Extrusion Colour Options:** 

lack

lver

Installation Options:

| LED Extrusion Specifications |                  |  |
|------------------------------|------------------|--|
| Dimensions                   | 34.8 x 37.5mm    |  |
| Material                     | Aluminium        |  |
| Lighting Source Width        | 31mm             |  |
| Surface                      | Anodised/Painted |  |
| IP Rating                    | IP20             |  |
| Warranty                     | 3 years          |  |
| Certification                | CE               |  |

| Accessories     | Material        | Size (mm)   | Colour                                    |
|-----------------|-----------------|-------------|-------------------------------------------|
| Cover           | Polycarbonate   | 32.6 x 4.7  | Diffused/Transparent/Opal                 |
| End Cap         | Polycarbonate   | 37.5 x 34.8 | Grey/White/Silver, With hole/Without hole |
| Suspension Wire | Stainless Steel | -           | Stainless Steel                           |