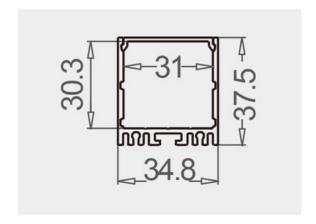

**Extrusion Colour Options:** 

lack

lver

Installation Options:

| LED Extrusion Specifications |                  |  |
|------------------------------|------------------|--|
| Dimensions                   | 34.8 x 37.5mm    |  |
| Material                     | Aluminium        |  |
| Lighting Source Width        | 31mm             |  |
| Surface                      | Anodised/Painted |  |
| IP Rating                    | IP20             |  |
| Warranty                     | 3 years          |  |
| Certification                | CE               |  |