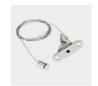

| Accessories     | Material        | Size (mm)   | Colour                                    |
|-----------------|-----------------|-------------|-------------------------------------------|
| Cover           | Polycarbonate   | 32.6 x 4.7  | Diffused/Transparent/Opal                 |
| End Cap         | Polycarbonate   | 37.5 x 34.8 | Grey/White/Silver, With hole/Without hole |
| Suspension Wire | Stainless Steel | -           | Stainless Steel                           |