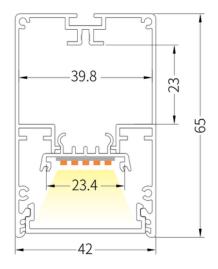

## Installation Options:

| LED Extrusion Specifications |                  |  |
|------------------------------|------------------|--|
| Dimensions                   | 42 x 65mm        |  |
| Material                     | Aluminium        |  |
| Lighting Source Width        | 23.4mm           |  |
| Surface                      | Anodised/Painted |  |
| IP Rating                    | IP20             |  |
| Warranty                     | 3 years          |  |
| Certification                | CE               |  |