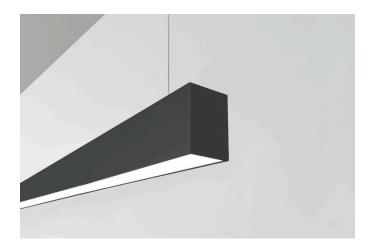

## XT4265S

The XT4265S extrusion has been designed for hanging installation.

All X-Trusion Profiles can be used as independent lighting sources for practical projects, or to complement lighting designs.

We offer any length of Extrusion between 0.5M and 3M meaning that custom lengths between these sizes are fully achievable.