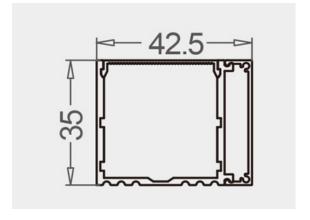

**Extrusion Colour Options:** 

Installation Options:

| LED Extrusion Specifications |                  |  |
|------------------------------|------------------|--|
| Dimensions                   | 42.5 x 35mm      |  |
| Material Aluminium           |                  |  |
| Lighting Source Width        | 31mm             |  |
| Surface                      | Anodised/Painted |  |
| IP Rating                    | IP20             |  |
| Warranty                     | 3 years          |  |
| Certification                | CE               |  |