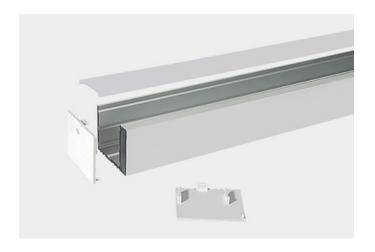

## XT4335

The XT4335 extrusion has been designed for hanging installation.

All X-Trusion Profiles can be used as independent lighting sources for practical projects, or to complement lighting designs.

We offer any length of Extrusion between 0.5M and 3M meaning that custom lengths between these sizes are fully achievable.

**Extrusion Colour Options:** 

Installation Options:

| LED Extrusion Specifications |                  |  |
|------------------------------|------------------|--|
| Dimensions                   | 42.5 x 35mm      |  |
| Material Aluminium           |                  |  |
| Lighting Source Width        | 31mm             |  |
| Surface                      | Anodised/Painted |  |
| IP Rating                    | IP20             |  |
| Warranty                     | 3 years          |  |
| Certification                | CE               |  |

| Accessories     | Material        | Size (mm)     | Colour                                    |
|-----------------|-----------------|---------------|-------------------------------------------|
| Cover           | Polycarbonate   | 32.6 x 4.7    | Diffused/Transparent/Opal                 |
| End Cap         | Polycarbonate   | 35 x 42.5 x 2 | Grey/White/Silver, With hole/Without hole |
| Suspension Wire | Stainless Steel | -             | Stainless Steel                           |