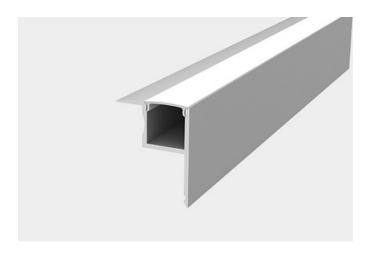

## XT4538

The XT4538 extrusion has been designed for hanging installation.

All X-Trusion Profiles can be used as independent lighting sources for practical projects, or to complement lighting designs.

We offer any length of Extrusion between 0.5M and 3M meaning that custom lengths between these sizes are fully achievable.

**Extrusion Colour Options:** 

Installation Options:

| LED Extrusion Specifications |                  |  |
|------------------------------|------------------|--|
| Dimensions                   | 42.5 x 35mm      |  |
| Material                     | Aluminium        |  |
| Lighting Source Width        | 18mm             |  |
| Surface                      | Anodised/Painted |  |
| IP Rating                    | IP20             |  |
| Warranty                     | 3 years          |  |
| Certification                | CE               |  |