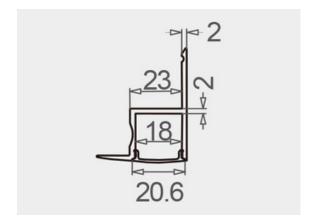

**Extrusion Colour Options:** 

Installation Options:

| LED Extrusion Specifications |                  |  |
|------------------------------|------------------|--|
| Dimensions                   | 42.5 x 35mm      |  |
| Material                     | Aluminium        |  |
| Lighting Source Width        | 18mm             |  |
| Surface                      | Anodised/Painted |  |
| IP Rating                    | IP20             |  |
| Warranty                     | 3 years          |  |
| Certification                | CE               |  |

| Accessories   | Material        | Size (mm)   | Colour                                    |
|---------------|-----------------|-------------|-------------------------------------------|
| Cover         | Polycarbonate   | 20.6 x 2    | Diffused/Transparent/Opal                 |
| End Cap       | Polycarbonate   | 20.6 x 20.6 | Grey/White/Silver, With hole/Without hole |
| Mounting Clip | Stainless Steel | -           | Stainless Steel                           |