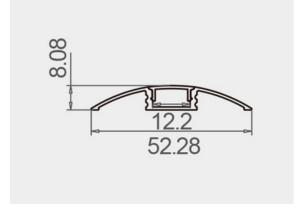

## XT5208

**\\_**-TRUSION

The XT5208 extrusion has been designed to be recessed into surfaces.

All X-Trusion Profiles can be used as independent lighting sources for practical projects, or to complement lighting designs.