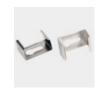

We offer any length of Extrusion between 0.5M and 3M meaning that custom lengths between these sizes are fully achievable.

**Extrusion Colour Options:** 

5

Silver

Installation Options:

| Accessories   | Material        | Size (mm)    | Colour                                    |
|---------------|-----------------|--------------|-------------------------------------------|
| Cover         | Polycarbonate   | 12.2 x 5     | Diffused/Transparent/Opal                 |
| End Cap       | Polycarbonate   | 52.28 x 8.08 | Grey/White/Silver, With hole/Without hole |
| Mounting Clip | Stainless Steel | -            | Stainless Steel                           |