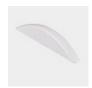

We offer any length of Extrusion between 0.5M and 3M meaning that custom lengths between these sizes are fully achievable.

**Extrusion Colour Options:** 

5

Silver

Installation Options:

| Accessories   | Material        | Size (mm)    | Colour                                    |
|---------------|-----------------|--------------|-------------------------------------------|
| Cover         | Polycarbonate   | 12.2 x 5     | Diffused/Transparent/Opal                 |
| End Cap       | Polycarbonate   | 52.28 x 8.08 | Grey/White/Silver, With hole/Without hole |
| Mounting Clip | Stainless Steel | -            | Stainless Steel                           |