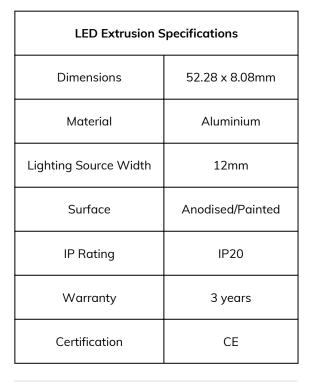

## XT5208

**\\_**-TRUSION

The XT5208 extrusion has been designed to be recessed into surfaces.

All X-Trusion Profiles can be used as independent lighting sources for practical projects, or to complement lighting designs.