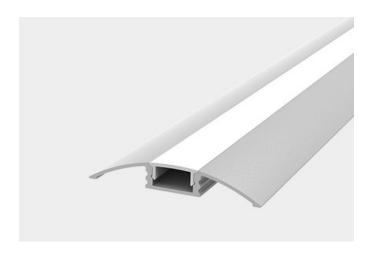

## XT5208

**\\_**-TRUSION

The XT5208 extrusion has been designed to be recessed into surfaces.

All X-Trusion Profiles can be used as independent lighting sources for practical projects, or to complement lighting designs.