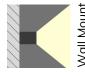

## XT5270S-II

The XT5270S-II extrusion has been designed to be recessed into surfaces.

All X-Trusion Profiles can be used as independent lighting sources for practical projects, or to complement lighting designs.