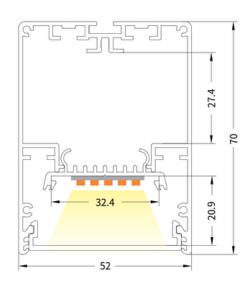

## **Extrusion Colour Options:**

| LED Extrusion Specifications |                  |  |
|------------------------------|------------------|--|
| Dimensions                   | 52 x 70mm        |  |
| Material                     | Aluminium        |  |
| Lighting Source Width        | 32.4mm           |  |
| Surface                      | Anodised/Painted |  |
| IP Rating                    | IP20             |  |
| Warranty                     | 3 years          |  |
| Certification                | CE               |  |