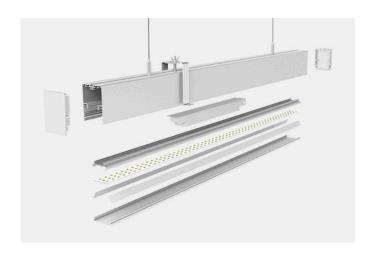

## XT5270S-II

The XT5270S-II extrusion has been designed to be recessed into surfaces.

All X-Trusion Profiles can be used as independent lighting sources for practical projects, or to complement lighting designs.

We offer any length of Extrusion between 0.5M and 3M meaning that custom lengths between these sizes are fully achievable.

## **Extrusion Colour Options:**

| LED Extrusion Specifications |                  |  |
|------------------------------|------------------|--|
| Dimensions                   | 52 x 70mm        |  |
| Material                     | Aluminium        |  |
| Lighting Source Width        | 32.4mm           |  |
| Surface                      | Anodised/Painted |  |
| IP Rating                    | IP20             |  |
| Warranty                     | 3 years          |  |
| Certification                | CE               |  |

| Accessories   | Material        | Size (mm)    | Colour                                    |
|---------------|-----------------|--------------|-------------------------------------------|
| Cover         | Polycarbonate   | 12.2 x       | Diffused/Transparent/Opal                 |
| End Cap       | Polycarbonate   | 52.28 x 8.08 | Grey/White/Silver, With hole/Without hole |
| Mounting Clip | Stainless Steel | -            | Stainless Steel                           |