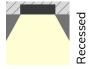

## XT5609

The XT5609 extrusion has been designed to be recessed into surfaces.

All X-Trusion Profiles can be used as independent lighting sources for practical projects, or to complement lighting designs.