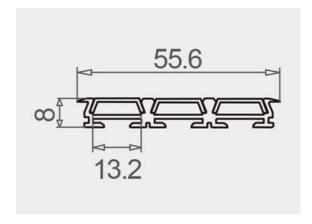

We offer any length of Extrusion between 0.5M and 3M meaning that custom lengths between these sizes are fully achievable.

**Extrusion Colour Options:** 

Installation Options:

| LED Extrusion Specifications |                  |  |
|------------------------------|------------------|--|
| Dimensions                   | 55.6 x 08mm      |  |
| Material                     | Aluminium        |  |
| Lighting Source Width        | 13mm x 3pcs      |  |
| Surface                      | Anodised/Painted |  |
| IP Rating                    | IP20             |  |
| Warranty                     | 3 years          |  |
| Certification                | CE               |  |