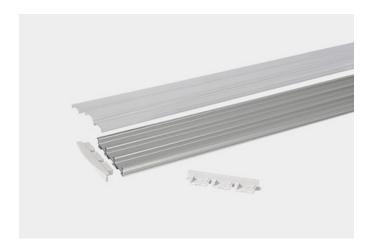

## XT5609

The XT5609 extrusion has been designed to be recessed into surfaces.

All X-Trusion Profiles can be used as independent lighting sources for practical projects, or to complement lighting designs.

We offer any length of Extrusion between 0.5M and 3M meaning that custom lengths between these sizes are fully achievable.

**Extrusion Colour Options:** 

Installation Options:

| LED Extrusion Specifications |                  |  |
|------------------------------|------------------|--|
| Dimensions                   | 55.6 x 08mm      |  |
| Material                     | Aluminium        |  |
| Lighting Source Width        | 13mm x 3pcs      |  |
| Surface                      | Anodised/Painted |  |
| IP Rating                    | IP20             |  |
| Warranty                     | 3 years          |  |
| Certification                | CE               |  |

| Accessories   | Material        | Size (mm)     | Colour                                    |
|---------------|-----------------|---------------|-------------------------------------------|
| Cover         | Polycarbonate   | 14.9 x 4      | Diffused/Transparent/Opal                 |
| End Cap       | Polycarbonate   | 55.6 x 8 x 14 | Grey/White/Silver, With hole/Without hole |
| Mounting Clip | Stainless Steel | -             | Stainless Steel                           |