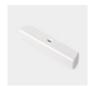

## XT6009

The XT6009 extrusion has been designed to be recessed into surfaces.

All X-Trusion Profiles can be used as independent lighting sources for practical projects, or to complement lighting designs.