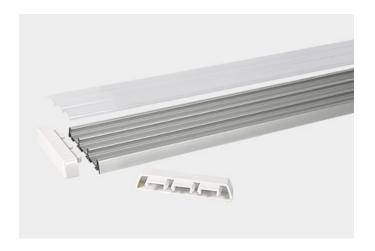

## XT6009

The XT6009 extrusion has been designed to be recessed into surfaces.

All X-Trusion Profiles can be used as independent lighting sources for practical projects, or to complement lighting designs.

We offer any length of Extrusion between 0.5M and 3M meaning that custom lengths between these sizes are fully achievable.

**Extrusion Colour Options:** 

ilver

Installation Options:

| LED Extrusion Specifications |                  |  |
|------------------------------|------------------|--|
| Dimensions                   | 60.3 x 0.9mm     |  |
| Material                     | Aluminium        |  |
| Lighting Source Width        | 13mm x 3pcs      |  |
| Surface                      | Anodised/Painted |  |
| IP Rating                    | IP20             |  |
| Warranty                     | 3 years          |  |
| Certification                | CE               |  |

| Accessories   | Material        | Size (mm)      | Colour                                    |
|---------------|-----------------|----------------|-------------------------------------------|
| Cover         | Polycarbonate   | 14.9 x 4       | Diffused/Transparent/Opal                 |
| End Cap       | Polycarbonate   | 63 x 12.4 x 15 | Grey/White/Silver, With hole/Without hole |
| Mounting Clip | Stainless Steel | -              | Stainless Steel                           |