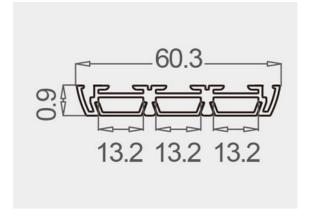

We offer any length of Extrusion between 0.5M and 3M meaning that custom lengths between these sizes are fully achievable.

**Extrusion Colour Options:** 

ilver

Installation Options:

| LED Extrusion Specifications |                  |  |
|------------------------------|------------------|--|
| Dimensions                   | 60.3 x 0.9mm     |  |
| Material                     | Aluminium        |  |
| Lighting Source Width        | 13mm x 3pcs      |  |
| Surface                      | Anodised/Painted |  |
| IP Rating                    | IP20             |  |
| Warranty                     | 3 years          |  |
| Certification                | CE               |  |