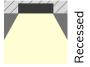

## XT7026

The XT7026 extrusion has been designed to be recessed into surfaces.

All X-Trusion Profiles can be used as independent lighting sources for practical projects, or to complement lighting designs.