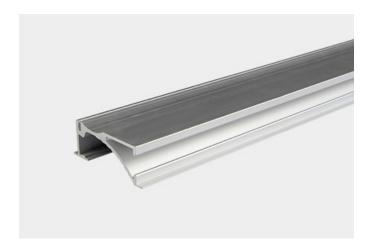

## XT7026

The XT7026 extrusion has been designed to be recessed into surfaces.

All X-Trusion Profiles can be used as independent lighting sources for practical projects, or to complement lighting designs.

We offer any length of Extrusion between 0.5M and 3M meaning that custom lengths between these sizes are fully achievable.

**Extrusion Colour Options:** 

Silver

Installation Options:

| LED Extrusion Specifications |                  |  |
|------------------------------|------------------|--|
| Dimensions                   | 69.97 x 25.36mm  |  |
| Material Aluminium           |                  |  |
| Lighting Source Width        | 10mm             |  |
| Surface                      | Anodised/Painted |  |
| IP Rating                    | IP20             |  |
| Warranty                     | 3 years          |  |
| Certification                | CE               |  |