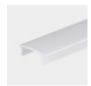

## XT7026

The XT7026 extrusion has been designed to be recessed into surfaces.

All X-Trusion Profiles can be used as independent lighting sources for practical projects, or to complement lighting designs.

We offer any length of Extrusion between 0.5M and 3M meaning that custom lengths between these sizes are fully achievable.

**Extrusion Colour Options:** 

Silver

Installation Options:

| LED Extrusion Specifications |                  |  |
|------------------------------|------------------|--|
| Dimensions                   | 69.97 x 25.36mm  |  |
| Material Aluminium           |                  |  |
| Lighting Source Width        | 10mm             |  |
| Surface                      | Anodised/Painted |  |
| IP Rating                    | IP20             |  |
| Warranty                     | 3 years          |  |
| Certification                | CE               |  |