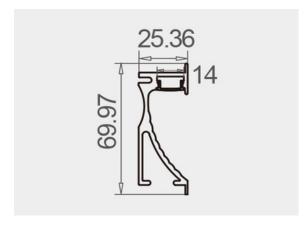

We offer any length of Extrusion between 0.5M and 3M meaning that custom lengths between these sizes are fully achievable.

**Extrusion Colour Options:** 

Silver

Installation Options:

| LED Extrusion Specifications |                  |  |
|------------------------------|------------------|--|
| Dimensions                   | 69.97 x 25.36mm  |  |
| Material Aluminium           |                  |  |
| Lighting Source Width        | 10mm             |  |
| Surface                      | Anodised/Painted |  |
| IP Rating                    | IP20             |  |
| Warranty                     | 3 years          |  |
| Certification                | CE               |  |