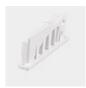

## XT7026

The XT7026 extrusion has been designed to be recessed into surfaces.

All X-Trusion Profiles can be used as independent lighting sources for practical projects, or to complement lighting designs.

We offer any length of Extrusion between 0.5M and 3M meaning that custom lengths between these sizes are fully achievable.

**Extrusion Colour Options:** 

Silver

Installation Options:

| LED Extrusion Specifications |                  |  |
|------------------------------|------------------|--|
| Dimensions                   | 69.97 x 25.36mm  |  |
| Material Aluminium           |                  |  |
| Lighting Source Width        | 10mm             |  |
| Surface                      | Anodised/Painted |  |
| IP Rating                    | IP20             |  |
| Warranty                     | 3 years          |  |
| Certification                | CE               |  |