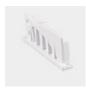

## XT7026

The XT7026 extrusion has been designed to be recessed into surfaces.

All X-Trusion Profiles can be used as independent lighting sources for practical projects, or to complement lighting designs.

We offer any length of Extrusion between 0.5M and 3M meaning that custom lengths between these sizes are fully achievable.

**Extrusion Colour Options:** 

Silver

Installation Options:

| LED Extrusion Specifications |                  |  |
|------------------------------|------------------|--|
| Dimensions                   | 69.97 x 25.36mm  |  |
| Material Aluminium           |                  |  |
| Lighting Source Width        | 10mm             |  |
| Surface                      | Anodised/Painted |  |
| IP Rating                    | IP20             |  |
| Warranty                     | 3 years          |  |
| Certification                | CE               |  |