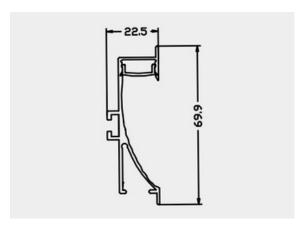

We offer any length of Extrusion between 0.5M and 3M meaning that custom lengths between these sizes are fully achievable.

**Extrusion Colour Options:** 

Installation Options:

| LED Extrusion Specifications |                  |  |
|------------------------------|------------------|--|
| Dimensions                   | 69.97 x 25.36mm  |  |
| Material Aluminium           |                  |  |
| Lighting Source Width        | 14mm             |  |
| Surface                      | Anodised/Painted |  |
| IP Rating                    | IP20             |  |
| Warranty                     | 3 years          |  |
| Certification                | CE               |  |