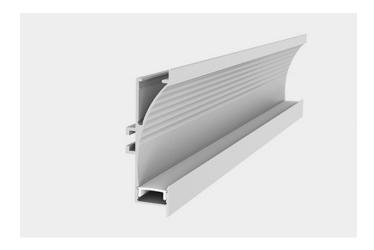

## XT7060

The XT7060 extrusion has been designed to be recessed into surfaces.

All X-Trusion Profiles can be used as independent lighting sources for practical projects, or to complement lighting designs.

We offer any length of Extrusion between 0.5M and 3M meaning that custom lengths between these sizes are fully achievable.

**Extrusion Colour Options:** 

Installation Options:

| LED Extrusion Specifications |                  |  |
|------------------------------|------------------|--|
| Dimensions                   | 69.97 x 25.36mm  |  |
| Material Aluminium           |                  |  |
| Lighting Source Width        | 14mm             |  |
| Surface                      | Anodised/Painted |  |
| IP Rating                    | IP20             |  |
| Warranty                     | 3 years          |  |
| Certification                | CE               |  |