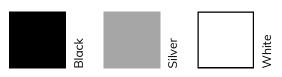

**Extrusion Colour Options:** 

Installation Options:

| Accessories   | Material        | Size (mm)   | Colour                                    |
|---------------|-----------------|-------------|-------------------------------------------|
| Cover         | Polycarbonate   | 46 x 9      | Diffused/Transparent/Opal                 |
| End Cap       | Polycarbonate   | 69.9 x 22.5 | Grey/White/Silver, With hole/Without hole |
| Mounting Clip | Stainless Steel | -           | Stainless Steel                           |