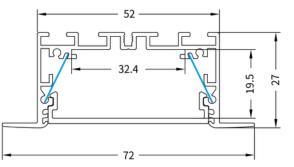

We offer any length of Extrusion between 0.5M and 3M meaning that custom lengths between these sizes are fully achievable.

| LED Extrusion Specifications |                  |  |
|------------------------------|------------------|--|
| Dimensions                   | 72 x 27mm        |  |
| Material Aluminium           |                  |  |
| Lighting Source Width        | 32.4mm           |  |
| Surface                      | Anodised/Painted |  |
| IP Rating                    | IP20             |  |
| Warranty                     | 3 years          |  |
| Certification                | CE               |  |