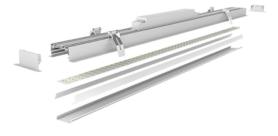

**Extrusion Colour Options:** 

Installation Options:

| Accessories   | Material        | Size (mm)   | Colour                                    |
|---------------|-----------------|-------------|-------------------------------------------|
| Cover         | Polycarbonate   | 46 x 9      | Diffused/Transparent/Opal                 |
| End Cap       | Polycarbonate   | 69.9 x 22.5 | Grey/White/Silver, With hole/Without hole |
| Mounting Clip | Stainless Steel | -           | Stainless Steel                           |