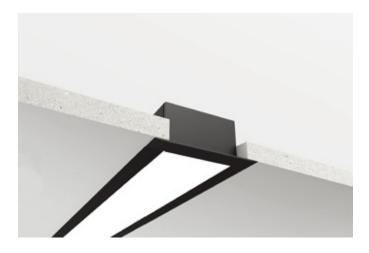

## XT7227S

The XT7227S extrusion has been designed to be recessed into surfaces.

All X-Trusion Profiles can be used as independent lighting sources for practical projects, or to complement lighting designs.