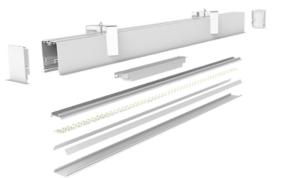

We offer any length of Extrusion between 0.5M and 3M meaning that custom lengths between these sizes are fully achievable.

| LED Extrusion Specifications |                  |
|------------------------------|------------------|
| Dimensions                   | 72 x 70mm        |
| Material                     | Aluminium        |
| Lighting Source Width        | 32.4mm           |
| Surface                      | Anodised/Painted |
| IP Rating                    | IP20             |
| Warranty                     | 3 years          |
| Certification                | CE               |