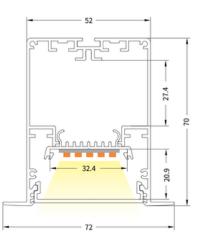

We offer any length of Extrusion between 0.5M and 3M meaning that custom lengths between these sizes are fully achievable.

| LED Extrusion Specifications |                  |
|------------------------------|------------------|
| Dimensions                   | 72 x 70mm        |
| Material                     | Aluminium        |
| Lighting Source Width        | 32.4mm           |
| Surface                      | Anodised/Painted |
| IP Rating                    | IP20             |
| Warranty                     | 3 years          |
| Certification                | CE               |