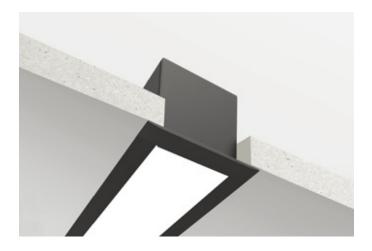

## XT7270S

The XT7270S extrusion has been designed to be recessed into surfaces.

All X-Trusion Profiles can be used as independent lighting sources for practical projects, or to complement lighting designs.