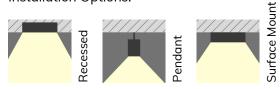

## XT7578S-II

The XT7578S-II extrusion has been designed to be recessed into surfaces.

All X-Trusion Profiles can be used as independent lighting sources for practical projects, or to complement lighting designs.

Γ

Extrusion Colour Options:

Installation Options: