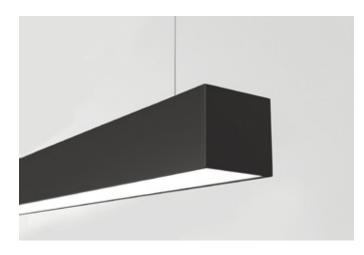

## XT7578S-II

The XT7578S-II extrusion has been designed to be recessed into surfaces.

All X-Trusion Profiles can be used as independent lighting sources for practical projects, or to complement lighting designs.