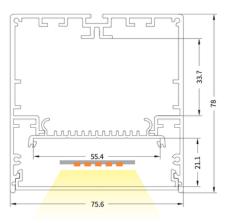

We offer any length of Extrusion between 0.5M and 3M meaning that custom lengths between these sizes are fully achievable.

| LED Extrusion Specifications |                  |
|------------------------------|------------------|
| Dimensions                   | 75.6 x 78mm      |
| Material                     | Aluminium        |
| Lighting Source Width        | 55.4mm           |
| Surface                      | Anodised/Painted |
| IP Rating                    | IP20             |
| Warranty                     | 3 years          |
| Certification                | CE               |