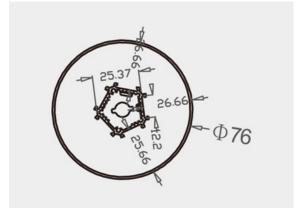

## XT7676

**\**-TRUSION

The XT7676 extrusion has been designed for hanging installation.

All X-Trusion Profiles can be used as independent lighting sources for practical projects, or to complement lighting designs.