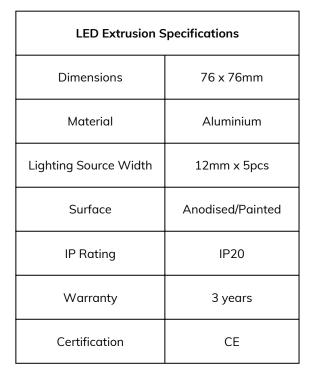

## XT7676

**\**-TRUSION

The XT7676 extrusion has been designed for hanging installation.

All X-Trusion Profiles can be used as independent lighting sources for practical projects, or to complement lighting designs.