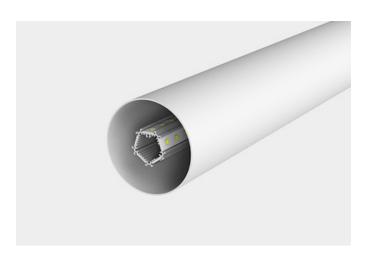

## XT7676

**\**-TRUSION

The XT7676 extrusion has been designed for hanging installation.

All X-Trusion Profiles can be used as independent lighting sources for practical projects, or to complement lighting designs.

We offer any length of Extrusion between 0.5M and 3M meaning that custom lengths between these sizes are fully achievable.

**Extrusion Colour Options:** 

ilver

**Installation Options:** 

| Accessories   | Material        | Size (mm)   | Colour                                    |
|---------------|-----------------|-------------|-------------------------------------------|
| Cover         | Polycarbonate   | 76 x 76     | Diffused/Transparent/Opal                 |
| End Cap       | Polycarbonate   | 78 x78 x 12 | Grey/White/Silver, With hole/Without hole |
| Mounting Clip | Stainless Steel | -           | Stainless Steel                           |