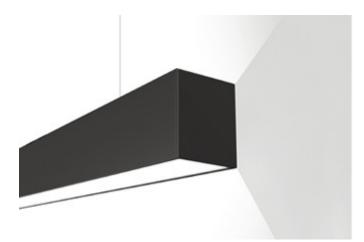

## XT8085S

The XT8085S extrusion has been designed for hanging installation.

All X-Trusion Profiles can be used as independent lighting sources for practical projects, or to complement lighting designs.