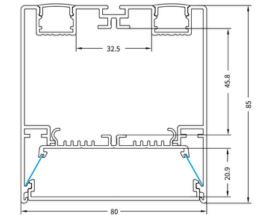

We offer any length of Extrusion between 0.5M and 3M meaning that custom lengths between these sizes are fully achievable.

| LED Extrusion Specifications |                      |
|------------------------------|----------------------|
| Dimensions                   | 80 x 85mm            |
| Material                     | Aluminium            |
| Lighting Source Width        | U/O 14mm<br>L/O 60mm |
| Surface                      | Anodised/Painted     |
| IP Rating                    | IP20                 |
| Warranty                     | 3 years              |
| Certification                | CE                   |