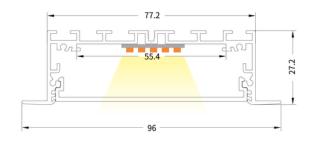

## **Extrusion Colour Options:**

Installation Options:

| LED Extrusion Specifications |                  |
|------------------------------|------------------|
| Dimensions                   | 96 x 27.2mm      |
| Material                     | Aluminium        |
| Lighting Source Width        | 55.4mm           |
| Surface                      | Anodised/Painted |
| IP Rating                    | IP20             |
| Warranty                     | 3 years          |
| Certification                | CE               |