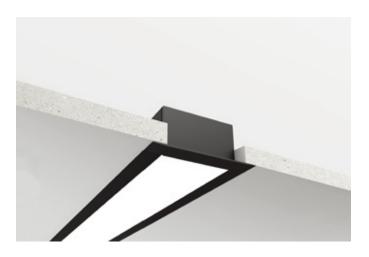

## XT9627S

The XT9627S extrusion has been designed to be recessed into surfaces.

All X-Trusion Profiles can be used as independent lighting sources for practical projects, or to complement lighting designs.