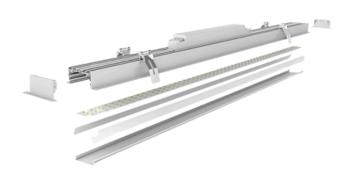

## XT9627S

The XT9627S extrusion has been designed to be recessed into surfaces.

All X-Trusion Profiles can be used as independent lighting sources for practical projects, or to complement lighting designs.

## **Extrusion Colour Options:**

Installation Options:

| LED Extrusion Specifications |                  |
|------------------------------|------------------|
| Dimensions                   | 96 x 27.2mm      |
| Material                     | Aluminium        |
| Lighting Source Width        | 55.4mm           |
| Surface                      | Anodised/Painted |
| IP Rating                    | IP20             |
| Warranty                     | 3 years          |
| Certification                | CE               |