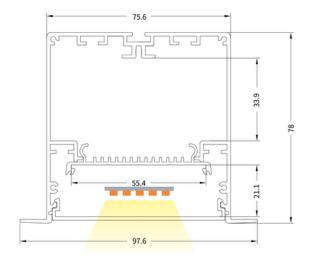

## Installation Options:

| LED Extrusion Specifications |                  |
|------------------------------|------------------|
| Dimensions                   | 97.6 x 78mm      |
| Material                     | Aluminium        |
| Lighting Source Width        | 55.4mm           |
| Surface                      | Anodised/Painted |
| IP Rating                    | IP20             |
| Warranty                     | 3 years          |
| Certification                | CE               |