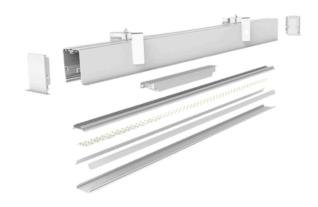

We offer any length of Extrusion between 0.5M and 3M meaning that custom lengths between these sizes are fully achievable.