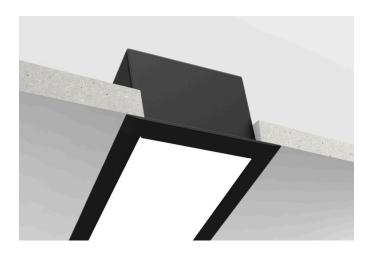

## XT9778S

The XT9778S extrusion has been designed to be recessed into surfaces.

All X-Trusion Profiles can be used as independent lighting sources for practical projects, or to complement lighting designs.

## Installation Options:

| LED Extrusion Specifications |                  |
|------------------------------|------------------|
| Dimensions                   | 97.6 x 78mm      |
| Material                     | Aluminium        |
| Lighting Source Width        | 55.4mm           |
| Surface                      | Anodised/Painted |
| IP Rating                    | IP20             |
| Warranty                     | 3 years          |
| Certification                | CE               |