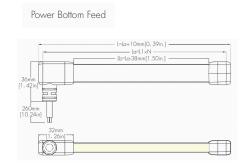

|
| Colour Temp | 3000K<br>(Available options 2700K→6500K)                                              |
| Brightness  | 450lm/M                                                                               |
| Dimensions  | 5000 x 20 x 10mm                                                                      |
| Cut Length  | Free cutting                                                                          |
| Beam Angle  | 120°                                                                                  |
| IP Rating   | IP67 & IK07                                                                           |
| Dimming     | PWM (RF, Bluetooth, 0/1-10V, Triac, DALI, DMX, WIFI*.) *Dependant third-party driver. |