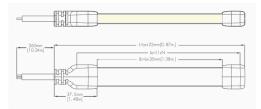

## **NEON Side Bend White**

The Contour LED NEON Side Bend White Strip Light features SMD2835 LEDs with a high density of 120 LEDs per metre.

Available in 5m lengths.
5 year warranty.
UL/CE/RoHS approval.
Contact us for more specifications.











Power Rear Feed





## Contact us for more specifications **info@ledlimited.co.uk**Find out more at **www.ledlimited.co.uk**



| LED Type    | SMD2835                                                                               |
|-------------|---------------------------------------------------------------------------------------|
| LED QTY     | 120LEDs/M                                                                             |
| Voltage     | 24VDC                                                                                 |
| Power       | 14W/M                                                                                 |
| Colour Temp | 3000K<br>(Available options 2700K→6500K)                                              |
| Brightness  | 450lm/M