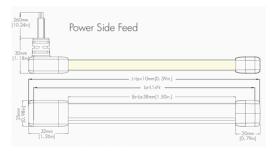

## **NEON Side Bend White**

The Contour LED NEON Side Bend White Strip Light features SMD2835 LEDs with a high density of 120 LEDs per metre.

Available in 5m lengths.
5 year warranty.
UL/CE/RoHS approval.
Contact us for more specifications.











Power Rear Feed





## Contact us for more specifications **info@ledlimited.co.uk**Find out more at **www.ledlimited.co.uk**



| LED Type    | SMD2835                                                                               |
|-------------|---------------------------------------------------------------------------------------|
| LED QTY     | 120LEDs/M                                                                             |
| Voltage     | 24VDC                                                                                 |
| Power       | 14W/M                                                                                 |
| Colour Temp | 3000K<br>(Available options 2700K→6500K)                                              |
| Brightness  | 450lm/M