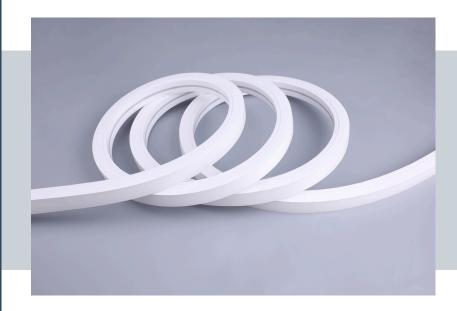

## **NEON Side Bend White**

The Contour LED NEON Side Bend White Strip Light features SMD2835 LEDs with a high density of 120 LEDs per metre.

Available in 5m lengths.
5 year warranty.
UL/CE/RoHS approval.
Contact us for more specifications.