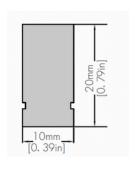

## Contact us for more specifications **info@ledlimited.co.uk**Find out more at **www.ledlimited.co.uk**

| LED Type    | SMD2835                                                                               |
|-------------|---------------------------------------------------------------------------------------|
| LED QTY     | 120LEDs/M                                                                             |
| Voltage     | 24VDC                                                                                 |
| Power       | 14W/M                                                                                 |
| Colour Temp | 3000K<br>(Available options 2700K→6500K)                                              |
| Brightness  | 450lm/M                                                                               |
| Dimensions  | 5000 x 20 x 10mm                                                                      |
| Cut Length  | Free cutting                                                                          |
| Beam Angle  | 120°                                                                                  |
| IP Rating   | IP67 & IK07                                                                           |
| Dimming     | PWM (RF, Bluetooth, 0/1-10V, Triac, DALI, DMX, WIFI*.) *Dependant third-party driver. |