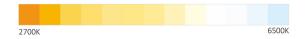

## **NEON Side Bend CCT**

The Contour LED NEON Side Bend CCT Strip Light features SMD2835 LEDs with a high density of 192 LEDs per metre.

Available in 5m lengths.
5 year warranty.
UL/CE/RoHS approval.
Contact us for more specifications.

## Contact us for more specifications **info@ledlimited.co.uk**Find out more at **www.ledlimited.co.uk**

| LED Type    | SMD2835                                                                               |
|-------------|---------------------------------------------------------------------------------------|
| LED QTY     | 192LEDs/M                                                                             |
| Voltage     | 24VDC                                                                                 |
| Power       | 14W/M                                                                                 |
| Colour Temp | 2700K →6500K                                                                          |
| Brightness  | 350lm/M                                                                               |
| Dimensions  | 5000 x 20 x 10mm                                                                      |
| Cut Length  | 62.5mm                                                                                |
| Beam Angle  | 120°                                                                                  |
| IP Rating   | IP67 & IK07                                                                           |
| Dimming     | PWM (RF, Bluetooth, 0/1-10V, Triac, DALI, DMX, WIFI*.) *Dependant third-party driver. |