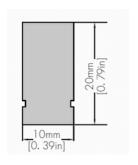

## Contact us for more specifications **info@ledlimited.co.uk**Find out more at **www.ledlimited.co.uk**

| LED Type    | SMD2835                                                                               |
|-------------|---------------------------------------------------------------------------------------|
| LED QTY     | 192LEDs/M                                                                             |
| Voltage     | 24VDC                                                                                 |
| Power       | 14W/M                                                                                 |
| Colour Temp | 2700K →6500K                                                                          |
| Brightness  | 350lm/M                                                                               |
| Dimensions  | 5000 x 20 x 10mm                                                                      |
| Cut Length  | 62.5mm                                                                                |
| Beam Angle  | 120°                                                                                  |
| IP Rating   | IP67 & IK07                                                                           |
| Dimming     | PWM (RF, Bluetooth, 0/1-10V, Triac, DALI, DMX, WIFI*.) *Dependant third-party driver. |