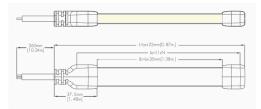

Power Rear Feed

## Contact us for more specifications **info@ledlimited.co.uk**Find out more at **www.ledlimited.co.uk**

| LED Type    | SMD2835                                                                               |
|-------------|---------------------------------------------------------------------------------------|
| LED QTY     | 192LEDs/M                                                                             |
| Voltage     | 24VDC                                                                                 |
| Power       | 14W/M                                                                                 |
| Colour Temp | 2700K →6500K                                                                          |
| Brightness  | 350lm/M                                                                               |
| Dimensions  | 5000 x 20 x 10mm                                                                      |
| Cut Length  | 62.5mm                                                                                |
| Beam Angle  | 120°                                                                                  |
| IP Rating   | IP67 & IK07                                                                           |
| Dimming     | PWM (RF, Bluetooth, 0/1-10V, Triac, DALI, DMX, WIFI*.) *Dependant third-party driver. |