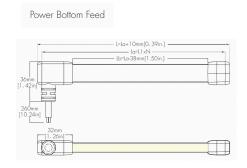

|
| Colour Temp | 2700K →6500K                                                                          |
| Brightness  | 350lm/M                                                                               |
| Dimensions  | 5000 x 20 x 10mm                                                                      |
| Cut Length  | 62.5mm                                                                                |
| Beam Angle  | 120°                                                                                  |
| IP Rating   | IP67 & IK07                                                                           |
| Dimming     | PWM (RF, Bluetooth, 0/1-10V, Triac, DALI, DMX, WIFI*.) *Dependant third-party driver. |