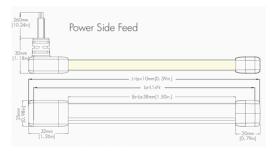

## Contact us for more specifications **info@ledlimited.co.uk**Find out more at **www.ledlimited.co.uk**

| LED Type    | SMD2835                                                                               |
|-------------|---------------------------------------------------------------------------------------|
| LED QTY     | 192LEDs/M                                                                             |
| Voltage     | 24VDC                                                                                 |
| Power       | 14W/M                                                                                 |
| Colour Temp | 2700K →6500K                                                                          |
| Brightness  | 350lm/M                                                                               |
| Dimensions  | 5000 x 20 x 10mm                                                                      |
| Cut Length  | 62.5mm                                                                                |
| Beam Angle  | 120°                                                                                  |
| IP Rating   | IP67 & IK07                                                                           |
| Dimming     | PWM (RF, Bluetooth, 0/1-10V, Triac, DALI, DMX, WIFI*.) *Dependant third-party driver. |