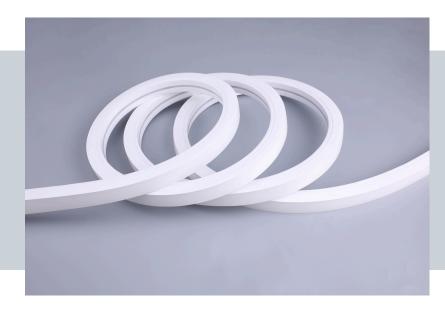

## **NEON Side Bend RGBW**

The Contour LED NEON Side Bend RGBW Strip Light features SMD5050 LEDs with a density of 96 LEDs per metre.

Available in 5m lengths.
5 year warranty.
UL/CE/RoHS approval.
Contact us for more specifications.