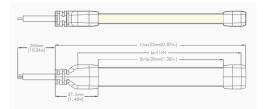

## **NEON Side Bend RGBW**

The Contour LED NEON Side Bend RGBW Strip Light features SMD5050 LEDs with a density of 96 LEDs per metre.

Available in 5m lengths.
5 year warranty.
UL/CE/RoHS approval.
Contact us for more specifications.











Power Rear Feed





## Contact us for more specifications **info@ledlimited.co.uk**Find out more at **www.ledlimited.co.uk**



| LED Type    | SMD5050                                                                               |
|-------------|---------------------------------------------------------------------------------------|
| LED QTY     | 96LEDs/M                                                                              |
| Voltage     | 24VDC                                                                                 |
| Power       | 18W/M                                                                                 |
| Colour Temp | RGB+3000K<br>(Available options 2700K→6500K)                                          |
| Brightness  | 204lm/M