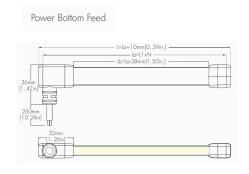

|
| Colour Temp | RGB+3000K<br>(Available options 2700K→6500K)                                          |
| Brightness  | 204lm/M                                                                               |
| Dimensions  | 5000 x 20 x 10mm                                                                      |
| Cut Length  | 62.5mm                                                                                |
| Beam Angle  | 120°                                                                                  |
| IP Rating   | IP67 & IK07                                                                           |
| Dimming     | PWM (RF, Bluetooth, 0/1-10V, Triac, DALI, DMX, WIFI*.) *Dependant third-party driver. |