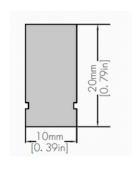

## Contact us for more specifications **info@ledlimited.co.uk**Find out more at **www.ledlimited.co.uk**

| LED Type    | SMD5050                                                                               |
|-------------|---------------------------------------------------------------------------------------|
| LED QTY     | 96LEDs/M                                                                              |
| Voltage     | 24VDC                                                                                 |
| Power       | 18W/M                                                                                 |
| Colour Temp | RGB+3000K<br>(Available options 2700K→6500K)                                          |
| Brightness  | 204lm/M                                                                               |
| Dimensions  | 5000 x 20 x 10mm                                                                      |
| Cut Length  | 62.5mm                                                                                |
| Beam Angle  | 120°                                                                                  |
| IP Rating   | IP67 & IK07                                                                           |
| Dimming     | PWM (RF, Bluetooth, 0/1-10V, Triac, DALI, DMX, WIFI*.) *Dependant third-party driver. |