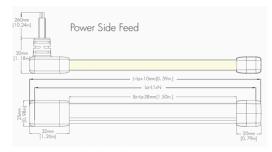

## **NEON Side Bend RGBW**

The Contour LED NEON Side Bend RGBW Strip Light features SMD5050 LEDs with a density of 96 LEDs per metre.

Available in 5m lengths.
5 year warranty.
UL/CE/RoHS approval.
Contact us for more specifications.











Power Rear Feed





## Contact us for more specifications **info@ledlimited.co.uk**Find out more at **www.ledlimited.co.uk**



| LED Type    | SMD5050                                                                               |
|-------------|---------------------------------------------------------------------------------------|
| LED QTY     | 96LEDs/M                                                                              |
| Voltage     | 24VDC                                                                                 |
| Power       | 18W/M                                                                                 |
| Colour Temp | RGB+3000K<br>(Available options 2700K→6500K)                                          |
| Brightness  | 204lm/M