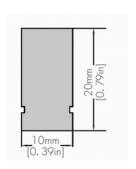

## Contact us for more specifications **info@ledlimited.co.uk**Find out more at **www.ledlimited.co.uk**

| LED Type    | SMD4040                                                                               |
|-------------|---------------------------------------------------------------------------------------|
| LED QTY     | 96LEDs/M                                                                              |
| Voltage     | 24VDC                                                                                 |
| Power       | 14W/M                                                                                 |
| Colour Temp | RGB                                                                                   |
| Brightness  | 190lm/M                                                                               |
| Dimensions  | 5000 x 20 x 10mm                                                                      |
| Cut Length  | 62.5mm                                                                                |
| Beam Angle  | 120°                                                                                  |
| IP Rating   | IP67 & IK07                                                                           |
| Dimming     | PWM (RF, Bluetooth, 0/1-10V, Triac, DALI, DMX, WIFI*.) *Dependant third-party driver. |