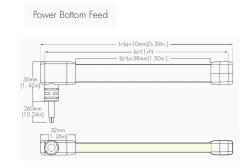

|
| Colour Temp | RGB                                                                                   |
| Brightness  | 190lm/M                                                                               |
| Dimensions  | 5000 x 20 x 10mm                                                                      |
| Cut Length  | 62.5mm                                                                                |
| Beam Angle  | 120°                                                                                  |
| IP Rating   | IP67 & IK07                                                                           |
| Dimming     | PWM (RF, Bluetooth, 0/1-10V, Triac, DALI, DMX, WIFI*.) *Dependant third-party driver. |