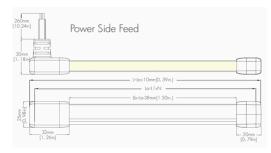

## **NEON Side Bend RGB**

The Contour LED NEON Side Bend RGB Strip Light features SMD4040 LEDs with a density of 96 LEDs per metre.

Available in 5m lengths.
5 year warranty.
UL/CE/RoHS approval.
Contact us for more specifications.











Power Rear Feed





## Contact us for more specifications **info@ledlimited.co.uk**Find out more at **www.ledlimited.co.uk**



| LED Type    | SMD4040                                                                               |
|-------------|---------------------------------------------------------------------------------------|
| LED QTY     | 96LEDs/M                                                                              |
| Voltage     | 24VDC                                                                                 |
| Power       | 14W/M                                                                                 |
| Colour Temp | RGB                                                                                   |
| Brightness  | 190lm/M