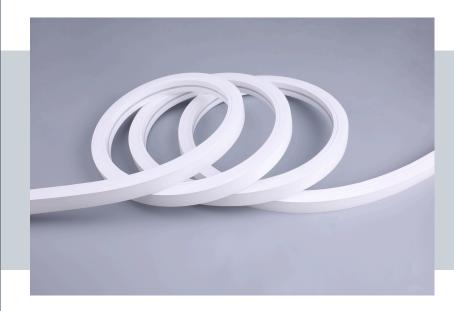

## **NEON Side Bend RGB**

The Contour LED NEON Side Bend RGB Strip Light features SMD4040 LEDs with a density of 96 LEDs per metre.

Available in 5m lengths.
5 year warranty.
UL/CE/RoHS approval.
Contact us for more specifications.