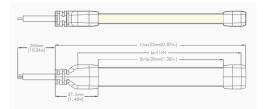

## **NEON Side Bend RGB**

The Contour LED NEON Side Bend RGB Strip Light features SMD4040 LEDs with a density of 96 LEDs per metre.

Available in 5m lengths.
5 year warranty.
UL/CE/RoHS approval.
Contact us for more specifications.











Power Rear Feed





## Contact us for more specifications **info@ledlimited.co.uk**Find out more at **www.ledlimited.co.uk**



| LED Type    | SMD4040                                                                               |
|-------------|---------------------------------------------------------------------------------------|
| LED QTY     | 96LEDs/M                                                                              |
| Voltage     | 24VDC                                                                                 |
| Power       | 14W/M                                                                                 |
| Colour Temp | RGB                                                                                   |
| Brightness  | 190lm/M