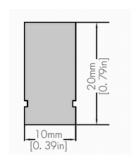

## Contact us for more specifications **info@ledlimited.co.uk**Find out more at **www.ledlimited.co.uk**

| LED Type      | SMD5050                                 |
|---------------|-----------------------------------------|
| LED QTY       | 84LEDs/M                                |
| Pixel Density | 14 Pixels/M                             |
| Voltage       | 24VDC                                   |
| Power         | 14W/M                                   |
| Colour Temp   | RGB                                     |
| Brightness    | 90lm/M                                  |
| Dimensions    | 5000 x 20 x 10mm                        |
| Cut Length    | 71.4mm                                  |
| Beam Angle    | 120°                                    |
| IP Rating     | IP67 & IK07                             |
| Dimming       | SPI signal with UCS2904 using smart IC. |