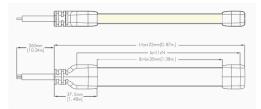

## NEON Side Bend Pixel SPI RGB

The Contour LED NEON Side Bend Pixel SPI RGB Strip Light features SMD5050 LEDs with a density of 84 LEDs per metre.

Available in 5m lengths.

3 year warranty.

UL/CE/RoHS approval.

Contact us for more specifications.









## Power Rear Feed





## Contact us for more specifications **info@ledlimited.co.uk**Find out more at **www.ledlimited.co.uk**



| LED Type      | SMD5050                                 |
|---------------|-----------------------------------------|
| LED QTY       | 84LEDs/M                                |
| Pixel Density | 14 Pixels/M                             |
| Voltage       | 24VDC                                   |
| Power         | 14W/M                                   |
| Colour Temp   | RGB                                     |
| Brightness    | 90lm/M                                  |
| Dimensions    | 5000 x 20 x 10mm                        |
| Cut Length    | 71.4mm                                  |
| Beam Angle    | 120°                                    |
| IP Rating     | IP67 & IK0