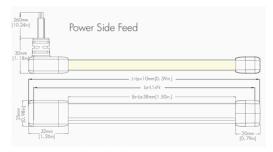

## NEON Side Bend Pixel SPI RGB

The Contour LED NEON Side Bend Pixel SPI RGB Strip Light features SMD5050 LEDs with a density of 84 LEDs per metre.

Available in 5m lengths.

3 year warranty.

UL/CE/RoHS approval.

Contact us for more specifications.









## Power Rear Feed





## Contact us for more specifications **info@ledlimited.co.uk**Find out more at **www.ledlimited.co.uk**



| LED Type      | SMD5050                                 |
|---------------|-----------------------------------------|
| LED QTY       | 84LEDs/M                                |
| Pixel Density | 14 Pixels/M                             |
| Voltage       | 24VDC                                   |
| Power         | 14W/M                                   |
| Colour Temp   | RGB                                     |
| Brightness    | 90lm/M                                  |
| Dimensions    | 5000 x 20 x 10mm                        |
| Cut Length    | 71.4mm                                  |
| Beam Angle    | 120°                                    |
| IP Rating     | IP67 & IK07