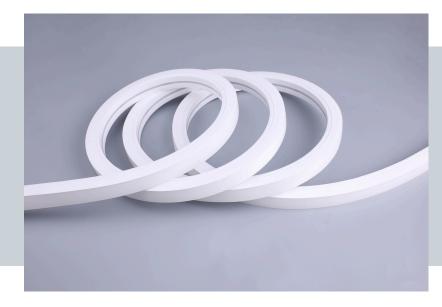

## NEON Side Bend Pixel SPI RGB

The Contour LED NEON Side Bend Pixel SPI RGB Strip Light features SMD5050 LEDs with a density of 84 LEDs per metre.

Available in 5m lengths.

3 year warranty.

UL/CE/RoHS approval.