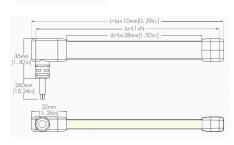

| LED Type      | SMD5050                                 |
|---------------|-----------------------------------------|
| LED QTY       | 84LEDs/M                                |
| Pixel Density | 14 Pixels/M                             |
| Voltage       | 24VDC                                   |
| Power         | 14W/M                                   |
| Colour Temp   | RGB                                     |
| Brightness    | 90lm/M                                  |
| Dimensions    | 5000 x 20 x 10mm                        |
| Cut Length    | 71.4mm                                  |
| Beam Angle    | 120°                                    |
| IP Rating     | IP67 & IK07                             |
| Dimming       | SPI signal with UCS2904 using smart IC. |

Power Bottom Feed