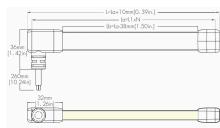

|---------------|----------------------------------------------|
| LED QTY       | 84LEDs/M                                     |
| Pixel Density | 14 Pixels/M                                  |
| Voltage       | 24VDC                                        |
| Power         | 18W/M                                        |
| Colour Temp   | RGB+3000K<br>(Available options 2700K→6500K) |
| Brightness    | 153lm/M                                      |
| Dimensions    | 5000 x 20 x 10mm                             |
| Cut Length    | 71.4mm                                       |
| Beam Angle    | 120°                                         |
| IP Rating     | IP67 & IK07                                  |
| Dimming       | SPI signal with UCS2904 using smart IC.      |

Power Bottom Feed