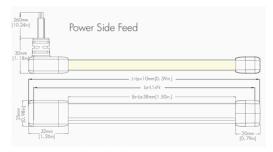

## **NEON Side Bend Pixel** SPI RGBW

The Contour LED NEON Side Bend Pixel SPI RGBW Strip Light features SMD5050 LEDs with a density of 84 LEDs per metre.

Available in 5m lengths. 3 year warranty. UL/CE/RoHS approval. Contact us for more specifications.











Power Rear Feed





## Contact us for more specifications info@ledlimited.co.uk Find out more at www.ledlimited.co.uk



| LED Type      | SMD5050                                      |
|---------------|----------------------------------------------|
| LED QTY       | 84LEDs/M                                     |
| Pixel Density | 14 Pixels/M                                  |
| Voltage       | 24VDC                                        |
| Power         | 18W/M                                        |
| Colour Temp   | RGB+3000K<br>(Available options 2700K→6500K) |
| Brightness    | 153lm/M                                      |
| Dimensions    | 5000 x 20 x 10mm                             |
| Cut Length    | 71.4mm                                       |
| Beam Angle    | 120°