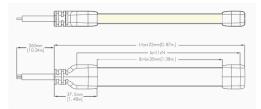

## **NEON Side Bend Pixel** SPI RGBW

The Contour LED NEON Side Bend Pixel SPI RGBW Strip Light features SMD5050 LEDs with a density of 84 LEDs per metre.

Available in 5m lengths. 3 year warranty. UL/CE/RoHS approval. Contact us for more specifications.











Power Rear Feed





## Contact us for more specifications info@ledlimited.co.uk Find out more at www.ledlimited.co.uk



| LED Type      | SMD5050                                      |
|---------------|----------------------------------------------|
| LED QTY       | 84LEDs/M                                     |
| Pixel Density | 14 Pixels/M                                  |
| Voltage       | 24VDC                                        |
| Power         | 18W/M                                        |
| Colour Temp   | RGB+3000K<br>(Available options 2700K→6500K) |
| Brightness    | 153lm/M                                      |
| Dimensions    | 5000 x 20 x 10mm                             |
| Cut Length    | 71.4mm                                       |
| Beam Angle    | 120°