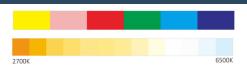

## Contact us for more specifications info@ledlimited.co.uk Find out more at www.ledlimited.co.uk

| LED Type      | SMD5050                                      |
|---------------|----------------------------------------------|
| LED QTY       | 84LEDs/M                                     |
| Pixel Density | 14 Pixels/M                                  |
| Voltage       | 24VDC                                        |
| Power         | 18W/M                                        |
| Colour Temp   | RGB+3000K<br>(Available options 2700K→6500K) |
| Brightness    | 153lm/M                                      |
| Dimensions    | 5000 x 20 x 10mm                             |
| Cut Length    | 71.4mm                                       |
| Beam Angle    | 120°                                         |
| IP Rating     | IP67 & IK07                                  |
| Dimming       | SPI signal with UCS2904 using smart IC.      |