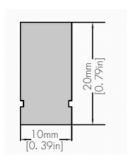

## Contact us for more specifications info@ledlimited.co.uk Find out more at www.ledlimited.co.uk

| LED Type      | SMD5050                                      |
|---------------|----------------------------------------------|
| LED QTY       | 84LEDs/M                                     |
| Pixel Density | 14 Pixels/M                                  |
| Voltage       | 24VDC                                        |
| Power         | 18W/M                                        |
| Colour Temp   | RGB+3000K<br>(Available options 2700K→6500K) |
| Brightness    | 153lm/M                                      |
| Dimensions    | 5000 x 20 x 10mm                             |
| Cut Length    | 71.4mm                                       |
| Beam Angle    | 120°                                         |
| IP Rating     | IP67 & IK07                                  |
| Dimming       | SPI signal with UCS2904 using smart IC.      |