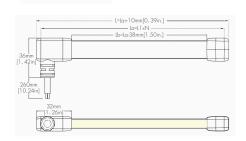

Power Rear Feed

Contact us for more specifications **info@ledlimited.co.uk** Find out more at **www.ledlimited.co.uk** 

| LED Type      | SMD5050                                 |
|---------------|-----------------------------------------|
| LED QTY       | 84LEDs/M                                |
| Pixel Density | 14 Pixels/M                             |
| Voltage       | 24VDC                                   |
| Power         | 14W/M                                   |
| Colour Temp   | RGB                                     |
| Brightness    | 80lm/M                                  |
| Dimensions    | 5000 x 20 x 10mm                        |
| Cut Length    | 71.4mm                                  |
| Beam Angle    | 120°                                    |
| IP Rating     | IP67 & IK07                             |
| Dimming       | DMX signal with TM512AC using smart IC. |

Power Bottom Feed