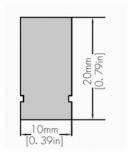

Power Rear Feed

Contact us for more specifications **info@ledlimited.co.uk** Find out more at **www.ledlimited.co.uk** 

| LED Type      | SMD5050                                 |
|---------------|-----------------------------------------|
| LED QTY       | 84LEDs/M                                |
| Pixel Density | 14 Pixels/M                             |
| Voltage       | 24VDC                                   |
| Power         | 14W/M                                   |
| Colour Temp   | RGB                                     |
| Brightness    | 80lm/M                                  |
| Dimensions    | 5000 x 20 x 10mm                        |
| Cut Length    | 71.4mm                                  |
| Beam Angle    | 120°                                    |
| IP Rating     | IP67 & IK07                             |
| Dimming       | DMX signal with TM512AC using smart IC. |