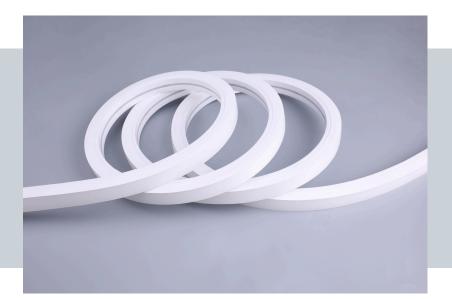

## NEON Side Bend Pixel DMX RGB

The Contour LED NEON Side Bend Pixel DMX RGB Strip Light features SMD5050 LEDs with a density of 84 LEDs per metre.

Available in 5m lengths. 3 year warranty. UL/CE/RoHS approval. Contact us for more specifications.