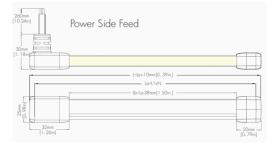

## NEON Side Bend Pixel DMX RGB

The Contour LED NEON Side Bend Pixel DMX RGB Strip Light features SMD5050 LEDs with a density of 84 LEDs per metre.

Available in 5m lengths. 3 year warranty. UL/CE/RoHS approval. Contact us for more specifications.





Power Rear Feed





Contact us for more specifications **info@ledlimited.co.uk** Find out more at **www.ledlimited.co.uk** 



| LED Type      | SMD5050                                 |
|---------------|-----------------------------------------|
| LED QTY       | 84LEDs/M                                |
| Pixel Density | 14 Pixels/M                             |
| Voltage       | 24VDC                                   |
| Power         | 14W/M                                   |
| Colour Temp   | RGB                                     |
| Brightness    | 80lm/M                                  |
| Dimensions    | 5000 x 20 x 10mm                        |
| Cut Length    | 71.4mm                                  |
| Beam Angle    | 120°                                    |
| IP Rating     | IP67 & IK07