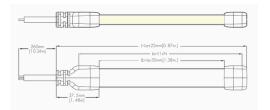

Power Rear Feed

Contact us for more specifications **info@ledlimited.co.uk** Find out more at **www.ledlimited.co.uk** 

| LED Type      | SMD5050                                 |
|---------------|-----------------------------------------|
| LED QTY       | 84LEDs/M                                |
| Pixel Density | 14 Pixels/M                             |
| Voltage       | 24VDC                                   |
| Power         | 14W/M                                   |
| Colour Temp   | RGB                                     |
| Brightness    | 80lm/M                                  |
| Dimensions    | 5000 x 20 x 10mm                        |
| Cut Length    | 71.4mm                                  |
| Beam Angle    | 120°                                    |
| IP Rating     | IP67 & IK07                             |
| Dimming       | DMX signal with TM512AC using smart IC. |