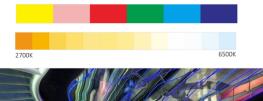

## NEON Side Bend Pixel DMX RGBW

The Contour LED NEON Side Bend Pixel DMX RGBW Strip Light features SMD5050 LEDs with a <u>density of 84 LEDs</u> per metre.

Available in 5m lengths. 3 year warranty. UL/CE/RoHS approval. Contact us for more specifications.

Power Rear Feed

Contact us for more specifications **info@ledlimited.co.uk** Find out more at **www.ledlimited.co.uk** 

| LED Type      | SMD5050                                      |
|---------------|----------------------------------------------|
| LED QTY       | 84LEDs/M                                     |
| Pixel Density | 14 Pixels/M                                  |
| Voltage       | 24VDC                                        |
| Power         | 18W/M                                        |
| Colour Temp   | RGB+3000K<br>(Available options 2700K→6500K) |
| Brightness    | 140lm/M                                      |
| Dimensions    | 5000 x 20 x 10mm                             |
| Cut Length    | 71.4mm                                       |
| Beam Angle    | 120°                                         |
| IP Rating     | IP67 & IK07                                  |
| Dimming       | DMX signal with TM512AC using smart IC.      |