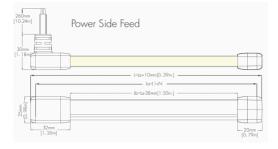

Power Rear Feed

Contact us for more specifications **info@ledlimited.co.uk** Find out more at **www.ledlimited.co.uk** 

| LED Type      | SMD5050                                      |
|---------------|----------------------------------------------|
| LED QTY       | 84LEDs/M                                     |
| Pixel Density | 14 Pixels/M                                  |
| Voltage       | 24VDC                                        |
| Power         | 18W/M                                        |
| Colour Temp   | RGB+3000K<br>(Available options 2700K→6500K) |
| Brightness    | 140lm/M                                      |
| Dimensions    | 5000 x 20 x 10mm                             |
| Cut Length    | 71.4mm                                       |
| Beam Angle    | 120°                                         |
| IP Rating     | IP67 & IK07                                  |
| Dimming       | DMX signal with TM512AC using smart IC.      |