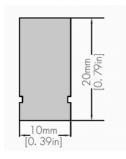

Power Rear Feed

Contact us for more specifications **info@ledlimited.co.uk** Find out more at **www.ledlimited.co.uk** 

| LED Type      | SMD5050                                      |
|---------------|----------------------------------------------|
| LED QTY       | 84LEDs/M                                     |
| Pixel Density | 14 Pixels/M                                  |
| Voltage       | 24VDC                                        |
| Power         | 18W/M                                        |
| Colour Temp   | RGB+3000K<br>(Available options 2700K→6500K) |
| Brightness    | 140lm/M                                      |
| Dimensions    | 5000 x 20 x 10mm                             |
| Cut Length    | 71.4mm                                       |
| Beam Angle    | 120°                                         |
| IP Rating     | IP67 & IK07                                  |
| Dimming       | DMX signal with TM512AC using smart IC.      |