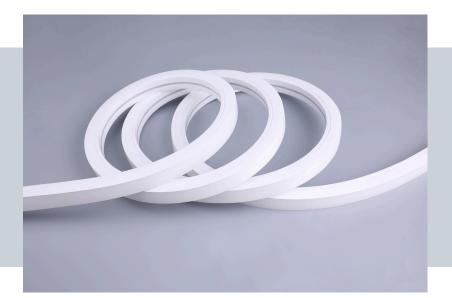

## NEON Side Bend Pixel DMX RGBW

The Contour LED NEON Side Bend Pixel DMX RGBW Strip Light features SMD5050 LEDs with a <u>density of 84 LEDs</u> per metre.

Available in 5m lengths. 3 year warranty. UL/CE/RoHS approval. Contact us for more specifications.