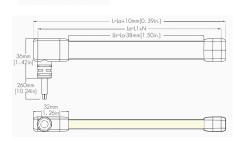

Power Rear Feed

Contact us for more specifications **info@ledlimited.co.uk** Find out more at **www.ledlimited.co.uk** 

| LED Type      | SMD5050                                      |
|---------------|----------------------------------------------|
| LED QTY       | 84LEDs/M                                     |
| Pixel Density | 14 Pixels/M                                  |
| Voltage       | 24VDC                                        |
| Power         | 18W/M                                        |
| Colour Temp   | RGB+3000K<br>(Available options 2700K→6500K) |
| Brightness    | 140lm/M                                      |
| Dimensions    | 5000 x 20 x 10mm                             |
| Cut Length    | 71.4mm                                       |
| Beam Angle    | 120°                                         |
| IP Rating     | IP67 & IK07                                  |
| Dimming       | DMX signal with TM512AC using smart IC.      |