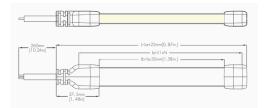

Power Rear Feed

Contact us for more specifications **info@ledlimited.co.uk** Find out more at **www.ledlimited.co.uk** 

| LED Type      | SMD5050                                      |
|---------------|----------------------------------------------|
| LED QTY       | 84LEDs/M                                     |
| Pixel Density | 14 Pixels/M                                  |
| Voltage       | 24VDC                                        |
| Power         | 18W/M                                        |
| Colour Temp   | RGB+3000K<br>(Available options 2700K→6500K) |
| Brightness    | 140lm/M                                      |
| Dimensions    | 5000 x 20 x 10mm                             |
| Cut Length    | 71.4mm                                       |
| Beam Angle    | 120°                                         |
| IP Rating     | IP67 & IK07                                  |
| Dimming       | DMX signal with TM512AC using smart IC.      |

Power Bottom Feed