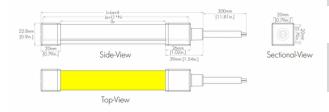

Power entry from the tail

Power entry from the side

| LED Type    | SMD2835                                                                               |
|-------------|---------------------------------------------------------------------------------------|
| LED QTY     | 120LEDs/M                                                                             |
| Voltage     | 24VDC                                                                                 |
| Power       | 14W/M                                                                                 |
| Colour Temp | 3000K (Available options 2700K→6500K)                                                 |
| Brightness  | 800lm/M                                                                               |
| Dimensions  | 5000 x 20 x 20mm                                                                      |
| Cut Length  | Free cutting                                                                          |
| Beam Angle  | 120°                                                                                  |
| IP Rating   | IP67 & IK07                                                                           |
| Dimming     | PWM (RF, Bluetooth, 0/1-10V, Triac, DALI, DMX, WIFI*.) *Dependant third-party driver. |