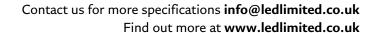

Power entry from the tail

Power entry from the side

| LED Type    | SMD2835                                                                               |
|-------------|---------------------------------------------------------------------------------------|
| LED QTY     | 120LEDs/M                                                                             |
| Voltage     | 24VDC                                                                                 |
| Power       | 14W/M                                                                                 |
| Colour Temp | 3000K (Available options 2700K→6500K)                                                 |
| Brightness  | 800lm/M                                                                               |
| Dimensions  | 5000 x 20 x 20mm                                                                      |
| Cut Length  | Free cutting                                                                          |
| Beam Angle  | 120°                                                                                  |
| IP Rating   | IP67 & IK07                                                                           |
| Dimming     | PWM (RF, Bluetooth, 0/1-10V, Triac, DALI, DMX, WIFI*.) *Dependant third-party driver. |