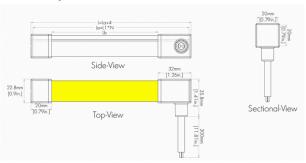

Power entry from the tail

Power entry from the side

| LED Type    | SMD2835                                                                               |
|-------------|---------------------------------------------------------------------------------------|
| LED QTY     | 120LEDs/M                                                                             |
| Voltage     | 24VDC                                                                                 |
| Power       | 14W/M                                                                                 |
| Colour Temp | 3000K (Available options 2700K→6500K)                                                 |
| Brightness  | 800lm/M                                                                               |
| Dimensions  | 5000 x 20 x 20mm                                                                      |
| Cut Length  | Free cutting                                                                          |
| Beam Angle  | 120°                                                                                  |
| IP Rating   | IP67 & IK07                                                                           |
| Dimming     | PWM (RF, Bluetooth, 0/1-10V, Triac, DALI, DMX, WIFI*.) *Dependant third-party driver. |