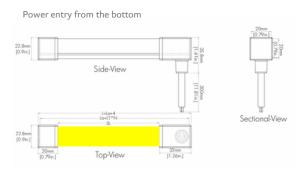

Power entry from the tail

Power entry from the side

| LED Type    | SMD2835                                                                               |
|-------------|---------------------------------------------------------------------------------------|
| LED QTY     | 120LEDs/M                                                                             |
| Voltage     | 24VDC                                                                                 |
| Power       | 14W/M                                                                                 |
| Colour Temp | 3000K (Available options 2700K→6500K)                                                 |
| Brightness  | 800lm/M                                                                               |
| Dimensions  | 5000 x 20 x 20mm                                                                      |
| Cut Length  | Free cutting                                                                          |
| Beam Angle  | 120°                                                                                  |
| IP Rating   | IP67 & IK07                                                                           |
| Dimming     | PWM (RF, Bluetooth, 0/1-10V, Triac, DALI, DMX, WIFI*.) *Dependant third-party driver. |