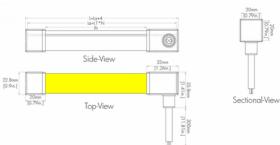

## NEON Dual Bend Pixel SPI RGBW

The Contour LED NEON Dual Bend Pixel SPI RGBW Strip Light features SMD4040 LEDs with a density of 96 LEDs per metre.

Available in 5m lengths.

3 year warranty.

UL/CE/RoHS approval.

Contact us for more specifications.

Power entry from the tail

Power entry from the side

| LED Type      | SMD4040                                        |
|---------------|------------------------------------------------|
| LED QTY       | 96LEDs/M                                       |
| Pixel Density | 16 Pixels/M                                    |
| Voltage       | 24VDC                                          |
| Power         | 14W/M                                          |
| Colour Temp   | RGB+3000K<br>(Available options 2700K → 6500K) |
| Brightness    | 287lm/M                                        |
| Dimensions    | 5000 x 20 x 20mm                               |
| Cut Length    | 62.5mm                                         |
| Beam Angle    | 120°                                           |
| IP Rating     | IP67 & IK07                                    |