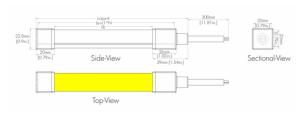

Contact us for more specifications.

Power entry from the tail

Power entry from the side

| LED Type      | SMD4040                                        |
|---------------|------------------------------------------------|
| LED QTY       | 96LEDs/M                                       |
| Pixel Density | 16 Pixels/M                                    |
| Voltage       | 24VDC                                          |
| Power         | 14W/M                                          |
| Colour Temp   | RGB+3000K<br>(Available options 2700K → 6500K) |
| Brightness    | 287lm/M                                        |
| Dimensions    | 5000 x 20 x 20mm                               |
| Cut Length    | 62.5mm                                         |
| Beam Angle    | 120°                                           |
| IP Rating     | IP67 & IK07                                    |