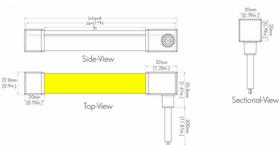

Contact us for more specifications.

Power entry from the tail

Power entry from the side

| LED Type      | SMD5050                                      |
|---------------|----------------------------------------------|
| LED QTY       | 96LED/M                                      |
| Pixel Density | 16 Pixels/M                                  |
| Voltage       | 24VDC                                        |
| Power         | 14W/M                                        |
| Colour Temp   | RGB+3000K<br>(Available options 2700K→6500K) |
| Brightness    | 280lm/M                                      |
| Dimensions    | 5000 x 20 x 20mm                             |
| Cut Length    | 62.5mm                                       |
| Beam Angle    | 120°                                         |
| IP Rating     | IP67 & IK07                                  |

Power entry from the tail

DMX signal with TM512AC using smart IC.

**Dimming**