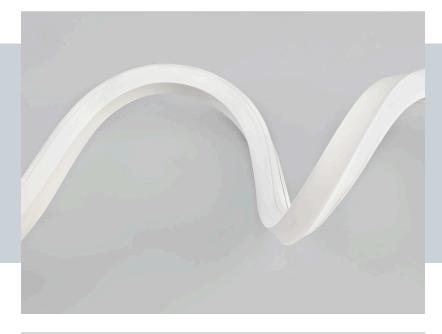

## NEON Dual Bend Pixel DMX RGBW

The Contour LED NEON Dual Bend Pixel DMX RGBW Strip Light features SMD5050 LEDs with a density of 96 LEDs per metre.

Available in 5m lengths.

3 year warranty.

UL/CE/RoHS approval.