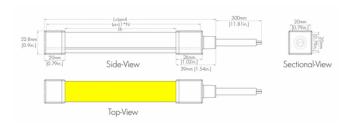

Contact us for more specifications.

Power entry from the tail

Power entry from the side

| LED Type      | SMD5050                                      |
|---------------|----------------------------------------------|
| LED QTY       | 96LED/M                                      |
| Pixel Density | 16 Pixels/M                                  |
| Voltage       | 24VDC                                        |
| Power         | 14W/M                                        |
| Colour Temp   | RGB+3000K<br>(Available options 2700K→6500K) |
| Brightness    | 280lm/M                                      |
| Dimensions    | 5000 x 20 x 20mm                             |
| Cut Length    | 62.5mm                                       |
| Beam Angle    | 120°                                         |
| IP Rating     | IP67 & IK07                                  |

Power entry from the tail

DMX signal with TM512AC using smart IC.

**Dimming**