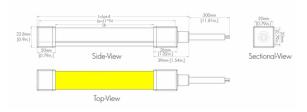

Contact us for more specifications.

Power entry from the tail

Power entry from the side

| LED Type      | SMD5050                                      |
|---------------|----------------------------------------------|
| LED QTY       | 96LED/M                                      |
| Pixel Density | 16 Pixels/M                                  |
| Voltage       | 24VDC                                        |
| Power         | 14W/M                                        |
| Colour Temp   | RGB+3000K<br>(Available options 2700K→6500K) |
| Brightness    | 280lm/M                                      |
| Dimensions    | 5000 x 20 x 20mm                             |
| Cut Length    | 62.5mm                                       |
| Beam Angle    | 120°                                         |
| IP Rating     | IP67 & IK07                                  |

Power entry from the tail

DMX signal with TM512AC using smart IC.

**Dimming**